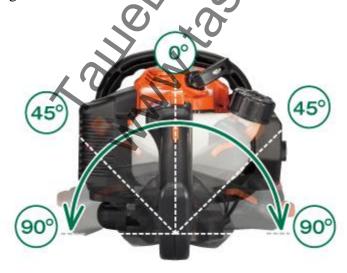

## Quick Twist Handle Angle adjustable handle

• The angle adjustable handle uses a simple lock button to stop at both 0, 45, and 90 degrees left and right. This allows for easy vertical trimming suitable for both left and right hand users.