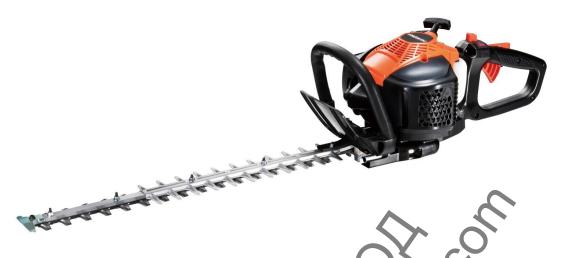

## **Hedge Trimmer with Double-Sided Blade CH24EBP(62ST)**

## **Features**

- The CH24EBP(62ST) meets European (STAGE5) emission standards
- Redesigned rear handle for more comfort when trimming the sides of hedges
- Adjustable blade clearance
- Quick twist handle
- S-start: Soft and smooth start of recoil
- Front exhaust system

## **Specifications**

**Displacement** 23.9mL (cc)

**Max Power** 0.62kw **Fuel Tank Capacity** 280mL Length 620mm Blade **Effective** 554mm

> **Blade Pitch** 35mm

Triple-edged and double-sided **Blade Type** 